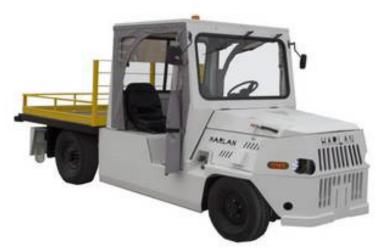

Harlan towing tractors range from 3,000 to 20,000 lbs.

CLASSIC CARGOMASTER MODEL HT 8,000 lbs to 10,000 lbs Drawbar pull. Available in diesel, petrol and LPG engines.

FREEDOM HYBRID MODEL HLH 4,500 lbs to 6,000 lbs Drawbar pull. Lithium battery powered and diesel powered genset.

Electric Model HLE - 4,500 lbs to 6,000 lbs Drawbar pull. Charger 80 V AC • Lithium Batteries • Low Maintenance

TRANS-CON-e MODEL ELECTRIC HTSBEL
3,000 lbs to 6,000 lbs Drawbar pull

Express Electric Model HDLE
Electric Belt Loader with either lead-acid or maintenance-free Lithium-Ion battery pack.