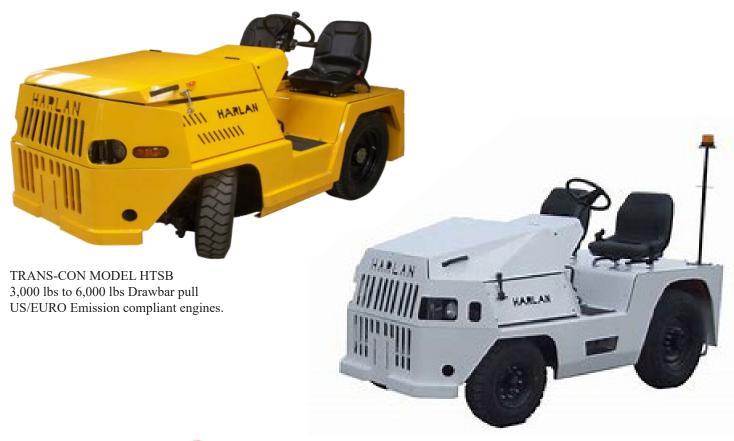

Harlan towing tractors range from 3,000 to 20,000 lbs.

CLASSIC CARGOMASTER MODEL HT 8,000 lbs to 10,000 lbs Drawbar pull. Available in diesel, petrol and LPG engines.

FREEDOM HYBRID MODEL HLH 4,500 lbs to 6,000 lbs Drawbar pull. Lithium battery powered and diesel powered genset.