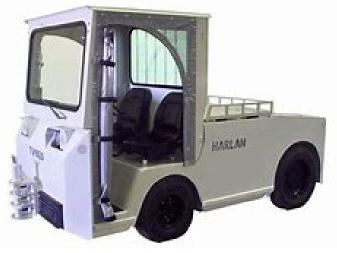

Harlan towing tractors range from 3,000 to 20,000 lbs.

CLASSIC CARGOMASTER MODEL HT 8,000 lbs to 10,000 lbs Drawbar pull. Available in diesel, petrol and LPG engines.

FREEDOM HYBRID MODEL HLH 4,500 lbs to 6,000 lbs Drawbar pull. Lithium battery powered and diesel powered genset.

Electric Model HLE - 4,500 lbs to 6,000 lbs Drawbar pull. Charger 80 V AC • Lithium Batteries • Low Maintenance

TRANS-CON-e MODEL ELECTRIC HTSBEL
3,000 lbs to 6,000 lbs Drawbar pull

Express Electric Model HDLE
Electric Belt Loader with either lead-acid or maintenance-free Lithium-Ion battery pack.