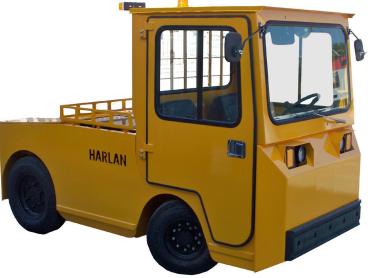

Harlan towing tractors range from 3,000 to 20,000 lbs.

CLASSIC CARGOMASTER MODEL HT 8,000 lbs to 10,000 lbs Drawbar pull. Available in diesel, petrol and LPG engines.

FREEDOM HYBRID MODEL HLH 4,500 lbs to 6,000 lbs Drawbar pull. Lithium battery powered and diesel powered genset.